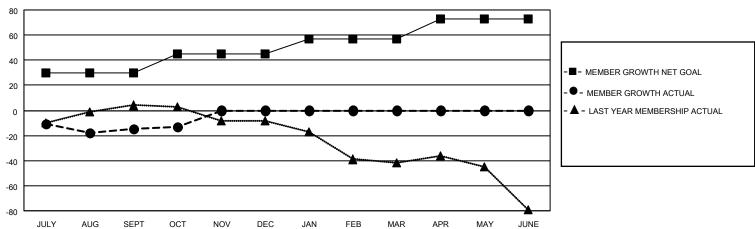

### GOALS AND ACTUAL MEMBERS CUMULATIVE

| DROPPED CLUBS: 2           |    | 12 CLUBS OF 55 ADDED 1 OR MORE<br>NEW MEMBERS | GENDER DISTRIBUTION  MALE 984 (72.41%) |              |     |
|----------------------------|----|-----------------------------------------------|----------------------------------------|--------------|-----|
| DROPPED MEMBERS            |    |                                               | FEMALE                                 | 375 (27.59%) |     |
| DECEASED                   | 5  | CLICK HERE FOR CUMULATIVE                     | TOTAL FAMILY UNIT MEMBERS              |              | 242 |
| CLUB CANCELLED 12 OTHER 19 |    | MEMBERSHIP DATA                               | FAMILY MEMBERS PAYING HALF DUES        |              | 122 |
|                            |    |                                               |                                        |              | 122 |
| TOTAL                      | 36 |                                               | 1000                                   |              |     |