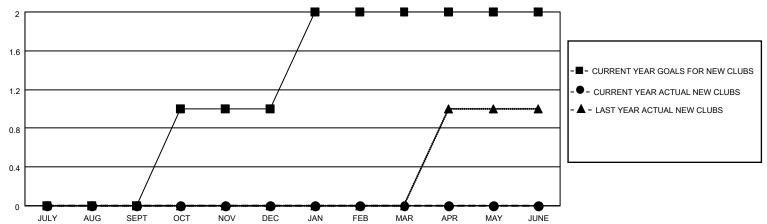

| 0           | 2             | JULY/AUG/SEPT         | 30                    | 20                      | 32                                                 |  |  |
| OCT/NOV/DEC   | 1             | 0           | 0             | OCT/NOV/DEC           | 15                    | 6                       | 4                                                  |  |  |
| JAN/FEB/MAR   | 1             | 0           | 0             | JAN/FEB/MAR           | 12                    | 0                       | 0                                                  |  |  |
| APR/MAY/JUNE  | 0             | 0           | 0             | APR/MAY/JUNE          | 16                    | 0                       | 0                                                  |  |  |

### GOALS AND ACTUAL NEW CLUBS CUMULATIVE



### GOALS AND ACTUAL MEMBERS CUMULATIVE



| DROPPED CLUBS: 2           |    | 12 CLUBS OF 55 ADDED 1 OR MORE<br>NEW MEMBERS | GENDER DISTRIBUTION  MALE 984 (72.41%) |              |     |
|----------------------------|----|-----------------------------------------------|----------------------------------------|--------------|-----|
| DROPPED MEMBERS            |    |                                               | FEMALE                                 | 375 (27.59%) |     |
| DECEASED                   | 5  | CLICK HERE FOR CUMULATIVE                     | TOTAL FAMILY UNIT MEMBERS              |              | 242 |
| CLUB CANCELLED 12 OTHER 19 |    | MEMBERSHIP DATA                               | FAMILY MEMBERS PAYING HALF DUES        |              | 122 |
|